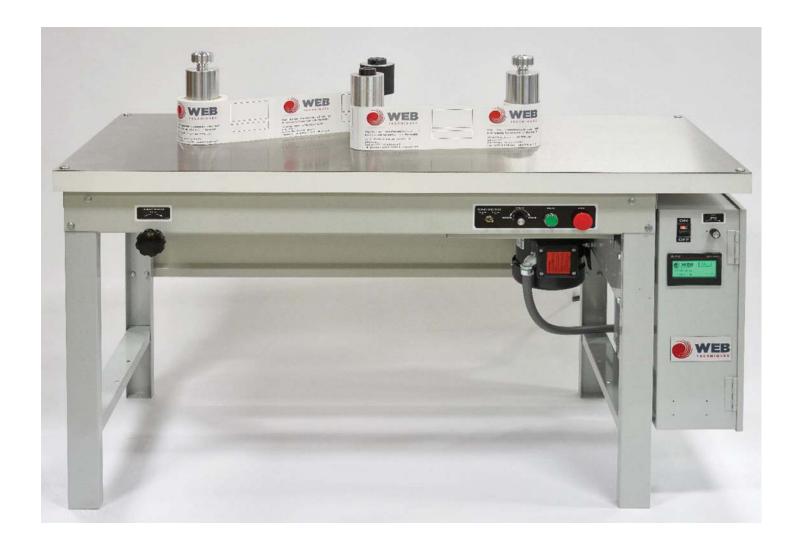

# WT-26 REWIND SYSTEM

AAA Press International is an authorized distributor of WEB TECHNIQUES equipment.

The WT-26 includes an electronic length counting system that can handle 7" wide labels with full 24" diameter rolls on the unwind or rewind.

#### 1. INFINITELY VARIABLE MOTOR SPEED CONTROL

System will automatically "over speed" the motor, rewinding smaller diameter cores twice as fast as the WT-25 rewind system family

## 2. HIGH VISIBILITY, BACKLIT TOUCH SCREEN CONTROL

Dual Preset: Set one point for deceleration and a second point for final stop Counts in both English or Metric Units at the touch of a button

- 3. WIND LABELS IN OR OUT
- 4. STAINLESS STEEL REWIND SURFACE
- 5. STANDARD 10", 12" COUNTS OR METRIC INCRE-MENTS

#### 6. CHOICE OF COREHOLDER STYLES

Lift-Off Cam-Lock (Mechanical)

Lift-Off Air Inflatable (Great choice for quickly switching between coreholder sizes)

Flange Mounted Air Inflatable

#### 7. CHOICE OF COREHOLDER SIZES

Coreholders range in size from coreless to 0.4" through 6" (25mm through 120mm), Please do not hesitate to contact us with any special requests

#### 8. CHOICE OF COUNTING SYSTEMS

Our systems are compatible with almost any counting system available, Please do not hesitate to contact us with any special requests