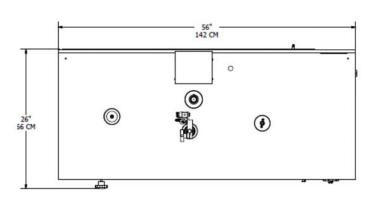

Note: Dimensions of WT-30LC shown. Outside dimensions for WT-30LC are the same as the WT-26.