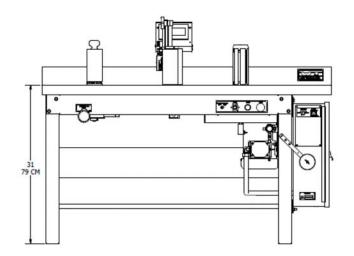

Note: Dimensions of WT-30LC shown. Outside dimensions for WT-30LC are the same as the WT-26.