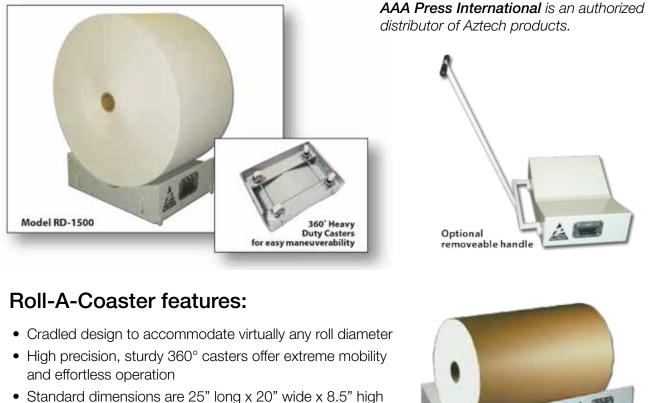

## **Roll-A-Coaster Mobile Roll** Handling Equipment

## Cradled Roll Handling Cart by Aztech

The Aztech Roll-A-Coaster cradle mount material handling cart is designed to allow you to effortlessly move and stage rolls of material in any work environment. These robust units capable of transporting rolls of material up to 1500 lbs. (681 kg) each. Units can also be coupled together to accommodate heavier and wider rolls of material. The 360° heavy-duty casters and rigid welded steel construction are proven to provide years of safe & dependable service. Feel free to contact us for your unique roll handling applications as our engineering staff is available to customize the Roll-A-Coaster to suit your precise needs.

- Rugged all-steel welded construction provides many years of service and worry-free operation
- Completely customizable