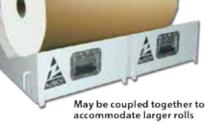

## Cradled Roll Handling Cart by Aztech

The Aztech Roll-A-Coaster cradle mount material handling cart is designed to allow you to effortlessly move and stage rolls of material in any work environment. These robust units capable of transporting rolls of material up to 1500 lbs. (681 kg) each. Units can also be coupled together to accommodate heavier and wider rolls of material. The 360° heavy-duty casters and rigid welded steel construction are proven to provide years of safe & dependable service. Feel free to contact us for your unique roll handling applications as our engineering staff is available to customize the Roll-A-Coaster to suit your precise needs.