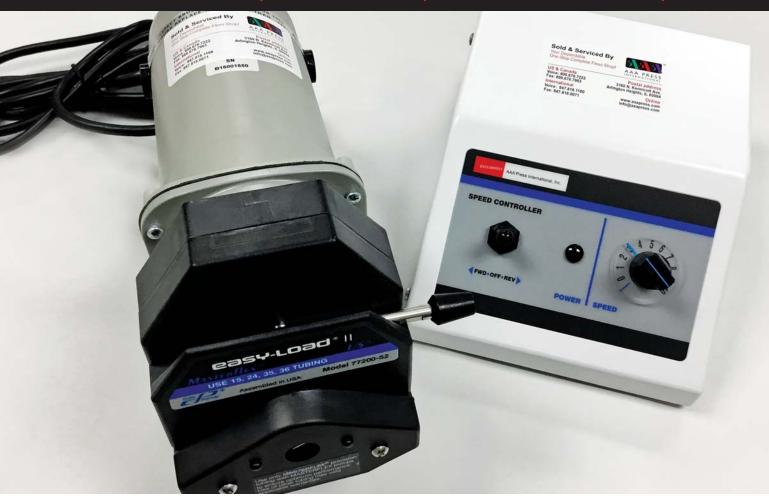

# Masterflex Variable-Speed MODULAR INK PUMP SYSTEM

ECONOMICAL Bench Top Modular Ink Pump Drive with Stackable Pump Heads

- Modular format lets you separate drive and controller for convenient placement.
- Drives include a 1.8-m (6 foot) control cable.
- Flow rates: 0.06 to 3400 ml/min.
- Single-turn speed control maintains speed setting when switching on / off.
- Speed not affected by minimum variations in line voltage or frequency.
- Reversible motor allows you to pump in either direction.
- Soft-start motor with back EMF for +/- 2% speed control ideal for low flow metering or bulk fluid transfer. No power surge.
- 115 VAC drives.

### SPECIFICATIONS

Flow Capacity: 0.36 to 3400 ml/min

**RPM:** 6 - 600 RPM

Number of Heads Accepted: 2

Maximum Torque Starting: 39 kg-cm (540 oz-in)

Maximum Torque Running: 13kg-cm (180 oz-in)

Reversible: Yes

Pump Heads Utilized: Standard, Easy-load 3, Easy-load II and Easy-load Masterflex pump heads

Controller Housing Materials: ABS Plastic cover. Coated aluminum base

Drive Housing Material: Chemical-resistant painted steel

#### **COMPONENTS**

| #900-2054 | L/S VARIABLE SPEED MODULAR DRIVE<br>with Controller and Single HD Pump Head<br>6-600 rpm 115 vac |
|-----------|--------------------------------------------------------------------------------------------------|
| #77200-52 | EASY LOAD II HD PUMP HEAD                                                                        |
| #77200-02 | EASY LOAD DUAL HEAD MOUNTING KIT                                                                 |
| #6404-36  | NORPRENE TUBING - SIZE 36 - 50' BOX                                                              |